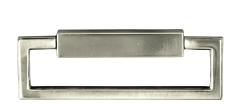

## Customer's Own Hardware® - Stocking Program

Antique Silver Finish Shown • Antique Brass and Antique Bronze also available

Pull Out Tray W W 5/8 D 5/8 H 5/8

Pull Out Tray X W 5/8 D 3/4 H 5/8

Knob AC w 1/8 D 1 3/16