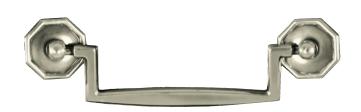

Bail Pull P  $W 4^{3/4} D^{9/16} H 2 (Boring 3^{1/2})$ 

Bail Pull R W  $5\frac{3}{4}$  D  $9\frac{16}{16}$  H  $2\frac{11}{16}$  (Boring  $4\frac{1}{2}$ )

Bail Pull S  $W 3^{15}/16 D 1/2 H 1 1/4 (Boring 1/2)$ 