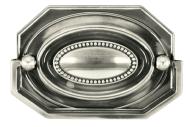

## Customer's Own Hardware® - Stocking Program

Antique Silver Finish Shown • Antique Brass and Antique Bronze also available

Pull Out Tray W W 5/8 D 5/8 H 5/8

Pull Out Tray X W 5/8 D 3/4 H 5/8

Knob AC w 1/8 D 1 3/16