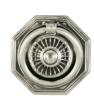

## Customer's Own Hardware® - Stocking Program

Antique Silver Finish Shown • Antique Brass and Antique Bronze also available

Pull Out Tray W W 5/8 D 5/8 H 5/8

Pull Out Tray X W 5/8 D 3/4 H 5/8

Knob AC w 1/8 D 1 3/16