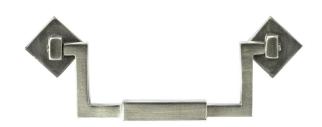

Drop Pull H W 1<sup>3</sup>/<sub>4</sub> D 11/<sub>16</sub> H 2<sup>3</sup>/<sub>16</sub>

Drop Pull K W 1 % D 5/16 H 1 %

Drop Pull N W 11/16 D 1/16 H 2

Bail Pull O W  $3^{3/8}$  D  $\frac{1}{2}$  H  $2^{3/16}$  (Boring  $2^{5/8}$ )