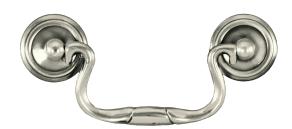

Drop Pull H W 1<sup>3</sup>/<sub>4</sub> D 11/<sub>16</sub> H 2<sup>3</sup>/<sub>16</sub>

Drop Pull K W 1 % D 5/16 H 1 %

Drop Pull N W 11/16 D 1/16 H 2

Bail Pull O W  $3^{3/8}$  D  $\frac{1}{2}$  H  $2^{3/16}$  (Boring  $2^{5/8}$ )

Bail Pull P  $W 4^{3/4} D^{9/16} H 2 (Boring 3^{1/2})$ 

Bail Pull R W  $5\frac{3}{4}$  D  $9\frac{16}{16}$  H  $2\frac{11}{16}$  (Boring  $4\frac{1}{2}$ )

Bail Pull S  $W 3^{15}/16 D 1/2 H 1 1/4 (Boring 1/2)$ 