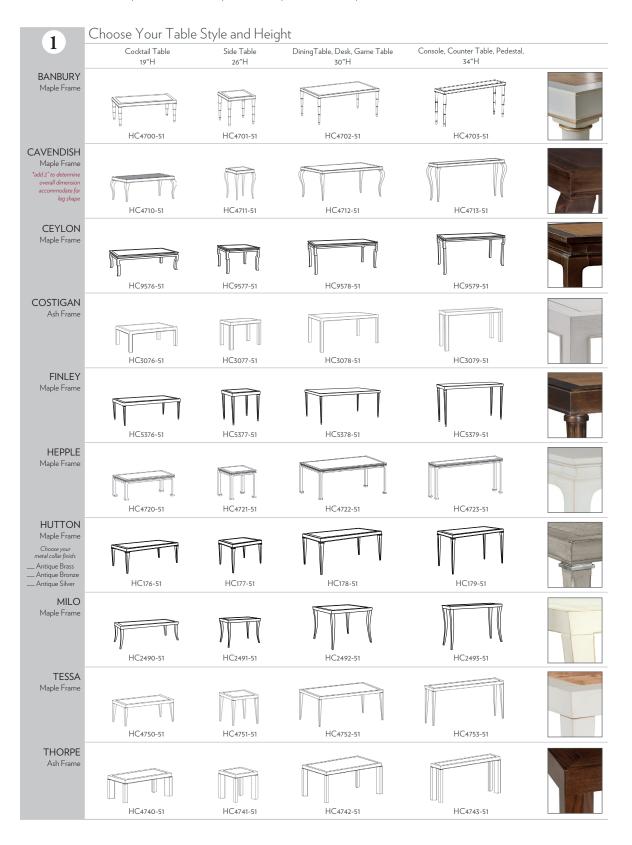

## HICKORY CHAIR® M2M MADE TO MEASURE TABLE PROGRAM

Choose from an assortment of occasional tables, dining tables, desks, pedestal tables and consoles. Choose your leg style and height, then further customize with unique top options. Select from Hickory Chair's finishes or custom match to a finish of your choice. Each piece is made-to-order, by hand, in Hickory, NC. Follow the steps below to create a "Made for You" Table.