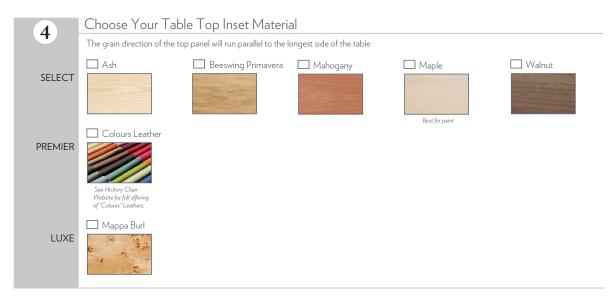

## HICKORY CHAIR® M2M MADE TO MEASURE TABLE PROGRAM

Choose from an assortment of occasional tables, dining tables, desks, pedestal tables and consoles. Choose your leg style and height, then further customize with unique top options. Select from Hickory Chair's finishes or custom match to a finish of your choice. Each piece is made-to-order, by hand, in Hickory, NC. Follow the steps below to create a "Made for You" Table.