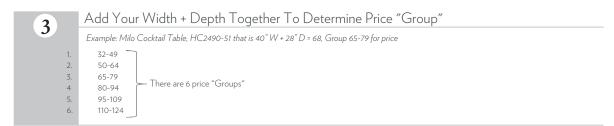

## Choose Your Width + Depth

|  | Choose your Width from 16" – 72"<br>Choose your Depth from 16" – 52"<br>For a width and depth smaller than 16" x 16" and width's beyond 72" and depths be | /            | W + _       | D =               | Group    |
|--|-----------------------------------------------------------------------------------------------------------------------------------------------------------|--------------|-------------|-------------------|----------|
|  |                                                                                                                                                           | yond 52" sub | omit a "Spe | cial Production R | lequest" |