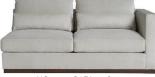

## $\begin{array}{c} H \ I \ C \ K \ O \ R \ Y \ C \ H \ A \ I \ R^{^{\!\!\!\!\!*}} \\ \\ \text{HC7224 Serge Sectional} \end{array}$

HC7224-11 Sofa W 111in D 39.5in H 33in Weltless, with three Spring-Down seat cushions, three Blend-Down back cushions and three 10-inch x 30-inch goose feather kidney pillows.