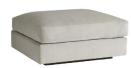

HC7224-30 Backless Chair / Ottoman W 34in D 39.5in H 19in Weltless with one Spring-Down cushion standard.

HC7224-10 Wood Table W 38in D 24in H 15in American Walnut solids and veneers are the standard species.