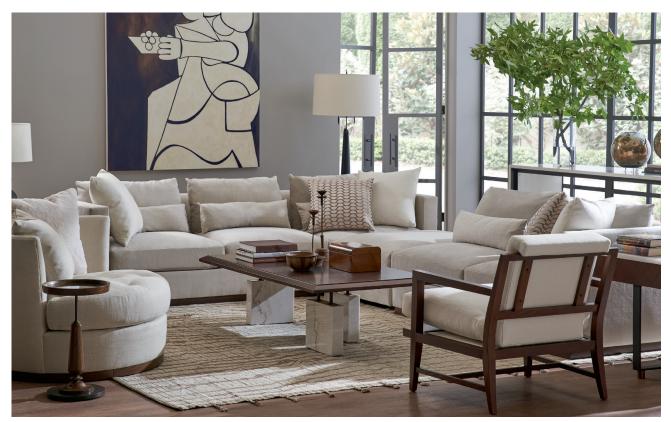

## $\begin{array}{c} H \ I \ C \ K \ O \ R \ Y \ C \ H \ A \ I \ R^{^{\!\!\!\!\!*}} \\ \\ \text{HC7224 Serge Sectional} \end{array}$

HC7224-11 Sofa W 111in D 39.5in H 33in Weltless, with three Spring-Down seat cushions, three Blend-Down back cushions and three 10-inch x 30-inch goose feather kidney pillows.

HC7224-42 LAF Love Seat W 72in D 39.5in H 33in Weltless, with two Spring-Down seat cushions, two Blend-Down back cushions and two 10-inch x 30-inch goose feather kidney pillows.

HC7224-41 Armless Love Seat W 66in D 39.5in H 33in Weltless, with two Spring-Down seat cushions, two Blend-Down back cushions and two 10-inch x 30-inch goose feather kidney pillows.

HC7224-30 Backless Chair / Ottoman W 34in D 39.5in H 19in Weltless with one Spring-Down cushion standard.

HC7224-10 Wood Table W 38in D 24in H 15in American Walnut solids and veneers are the standard species.

HC7224-49 Corner Chair W 39.5in D 39.5in H 33in Weltless, with one Spring-Down seat cushion, two Blend-Down back cushions and two 22-inch goose feather throw pillows.

HICKORY CHAIR<sup>®</sup> HC7224 Serge Sectional