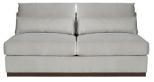

HC7224-42 LAF Love Seat W 72in D 39.5in H 33in Weltless, with two Spring-Down seat cushions, two Blend-Down back cushions and two 10-inch x 30-inch goose feather kidney pillows.

HC7224-41 Armless Love Seat W 66in D 39.5in H 33in Weltless, with two Spring-Down seat cushions, two Blend-Down back cushions and two 10-inch x 30-inch goose feather kidney pillows.