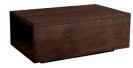

HC7224-30 Backless Chair / Ottoman W 34in D 39.5in H 19in Weltless with one Spring-Down cushion standard.

HC7224-10 Wood Table W 38in D 24in H 15in American Walnut solids and veneers are the standard species.