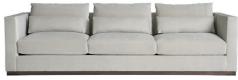

## $\begin{array}{c} H \ I \ C \ K \ O \ R \ Y \ C \ H \ A \ I \ R^{^{\!\!\!\!\!*}} \\ \\ \text{HC7224 Serge Sectional} \end{array}$

HC7224-11 Sofa W 111in D 39.5in H 33in Weltless, with three Spring-Down seat cushions, three Blend-Down back cushions and three 10-inch x 30-inch goose feather kidney pillows.