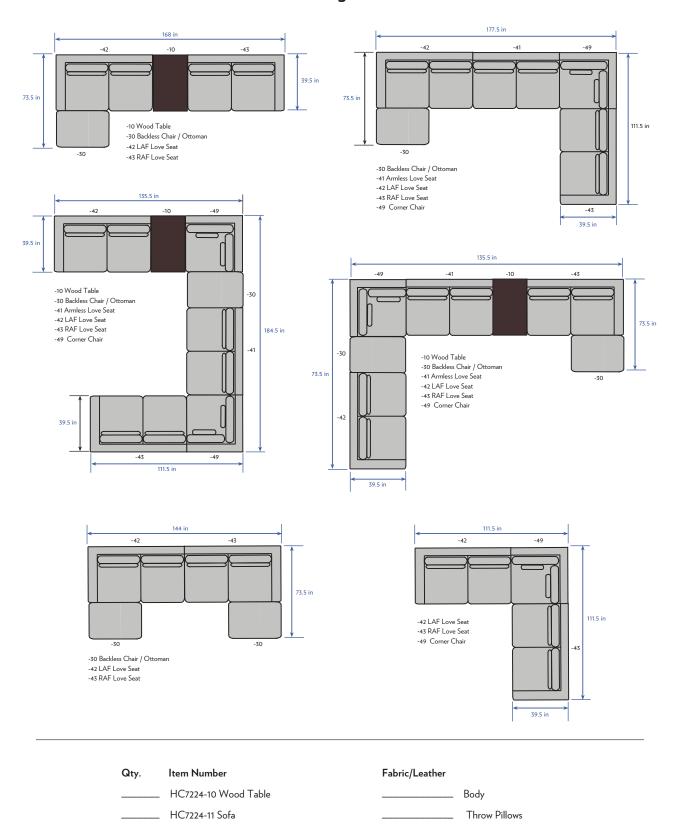

## $\begin{array}{c} H \ I \ C \ K \ O \ R \ Y \ C \ H \ A \ I \ R^{^{\!\!\!\!\!*}} \\ \\ \text{HC7224 Serge Sectional} \end{array}$

HC7224-11 Sofa W 111in D 39.5in H 33in Weltless, with three Spring-Down seat cushions, three Blend-Down back cushions and three 10-inch x 30-inch goose feather kidney pillows.

HC7224-42 LAF Love Seat W 72in D 39.5in H 33in Weltless, with two Spring-Down seat cushions, two Blend-Down back cushions and two 10-inch x 30-inch goose feather kidney pillows.

HC7224-41 Armless Love Seat W 66in D 39.5in H 33in Weltless, with two Spring-Down seat cushions, two Blend-Down back cushions and two 10-inch x 30-inch goose feather kidney pillows.

HC7224-30 Backless Chair / Ottoman W 34in D 39.5in H 19in Weltless with one Spring-Down cushion standard.

HC7224-10 Wood Table W 38in D 24in H 15in American Walnut solids and veneers are the standard species.

HC7224-49 Corner Chair W 39.5in D 39.5in H 33in Weltless, with one Spring-Down seat cushion, two Blend-Down back cushions and two 22-inch goose feather throw pillows.

HICKORY CHAIR<sup>®</sup> HC7224 Serge Sectional