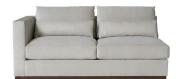

HC7224-42 LAF Love Seat W 72in D 39.5in H 33in Weltless, with two Spring-Down seat cushions, two Blend-Down back cushions and two 10-inch x 30-inch goose feather kidney pillows.

HC7224-41 Armless Love Seat W 66in D 39.5in H 33in Weltless, with two Spring-Down seat cushions, two Blend-Down back cushions and two 10-inch x 30-inch goose feather kidney pillows.