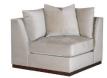

HC7224-49 Corner Chair W 39.5in D 39.5in H 33in Weltless, with one Spring-Down seat cushion, two Blend-Down back cushions and two 22-inch goose feather throw pillows.

HICKORY CHAIR<sup>®</sup> HC7224 Serge Sectional