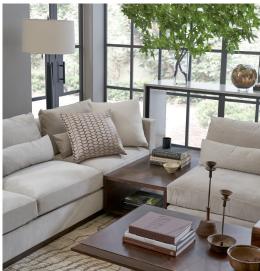

## $\begin{array}{c} H \ I \ C \ K \ O \ R \ Y \ C \ H \ A \ I \ R^{^{\!\!\!\!\!*}} \\ \\ \text{HC7224 Serge Sectional} \end{array}$

HC7224-11 Sofa W 111in D 39.5in H 33in Weltless, with three Spring-Down seat cushions, three Blend-Down back cushions and three 10-inch x 30-inch goose feather kidney pillows.

HC7224-42 LAF Love Seat W 72in D 39.5in H 33in Weltless, with two Spring-Down seat cushions, two Blend-Down back cushions and two 10-inch x 30-inch goose feather kidney pillows.

HC7224-41 Armless Love Seat W 66in D 39.5in H 33in Weltless, with two Spring-Down seat cushions, two Blend-Down back cushions and two 10-inch x 30-inch goose feather kidney pillows.

HC7224-30 Backless Chair / Ottoman W 34in D 39.5in H 19in Weltless with one Spring-Down cushion standard.

HC7224-10 Wood Table W 38in D 24in H 15in American Walnut solids and veneers are the standard species.

HC7224-49 Corner Chair W 39.5in D 39.5in H 33in Weltless, with one Spring-Down seat cushion, two Blend-Down back cushions and two 22-inch goose feather throw pillows.

HICKORY CHAIR<sup>®</sup> HC7224 Serge Sectional