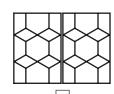

(F14) Fret - B Species: Maple Solids with Beeswing Primavera Veneers, Hardware Placement: P1, P2, P3

(F15) Fret - C Species: Maple Solids with Beeswing Primavera Veneers, Hardware Placement: P1, P2, P3