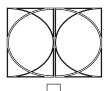

(F3) Greek Key Species: Maple Solids with Beeswing Primavera Veneers, Hardware Placement: P1, P2

\*(F4) Circle Species: Maple Solids with Beeswing Primavera Veneers, Hardware Placement: P1 Only

(F5) Reed Species: Luxury Composite, Hardware Placement: P1, P2, P3