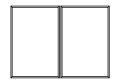

## Choose Your Face.

(F1) Outside Bead Species: Maple Solids with Beeswing Primavera Veneers, Hardware Placement: P1, P2, P3

(F2) Clip Corner Species: Maple Solids with Beeswing Primavera Veneers, Hardware Placement: P1, P2