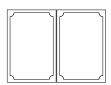

(F6) Cane
Species: Maple Solid Border
with Natural Cane,
Maple border will be same
finish as the case.
Hardware Placement:
P1, P2, P3

(F8) Bamboo Species: Maple Solids with Beeswing Primavera Veneers, Hardware Placement: P1, P2, P3