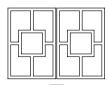

(F12) Oak Ribbon with Outside Bead Species: Maple Solids with Oak Veneer, Hardware Placement: P1, P2, P3

(F13) Fret - A Species: Maple Solids with Beeswing Primavera Veneers, Hardware Placement: P1, P3