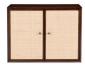

## HICKORY CHAIR® TEXTURES CREDENZA®

Choose Your Case. All cases are made from American Maple solids and Beeswing Primavera veneers and feature European hinges.

ase

W 36" D 20" H 27" (+ base)

W 72" D 20" H 27" (+ base)

Interior: One adjustable shelf behind each set of doors.

Interior: One adjustable shelf behind each set of doors.

Four Door Credenza HC4600-70C2 W 72" D 20" H 27" (+ base) 2 2 2 2 2

Six Door Credenza
HC4600-70C3
W 108" D 20" H 27" (+ base)
Interior: One adjustable shelf behind each set of doors.