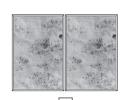

## Choose Your Face.

(F1) Outside Bead Species: Maple Solids with Beeswing Primavera Veneers, Hardware Placement: P1, P2, P3

(F2) Clip Corner Species: Maple Solids with Beeswing Primavera Veneers, Hardware Placement: P1, P2