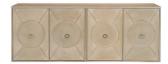

(F3) Greek Key Species: Maple Solids with Beeswing Primavera Veneers, Hardware Placement: P1, P2

\*(F4) Circle Species: Maple Solids with Beeswing Primavera Veneers, Hardware Placement: P1 Only

(F5) Reed Species: Luxury Composite, Hardware Placement: P1, P2, P3