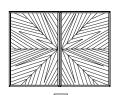

(F3) Greek Key Species: Maple Solids with Beeswing Primavera Veneers, Hardware Placement: P1, P2

\*(F4) Circle Species: Maple Solids with Beeswing Primavera Veneers, Hardware Placement: P1 Only

(F5) Reed Species: Luxury Composite, Hardware Placement: P1, P2, P3