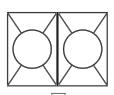

(F3) Greek Key Species: Maple Solids with Beeswing Primavera Veneers, Hardware Placement: P1, P2

\*(F4) Circle Species: Maple Solids with Beeswing Primavera Veneers, Hardware Placement: P1 Only

(F5) Reed Species: Luxury Composite, Hardware Placement: P1, P2, P3