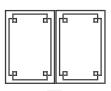

(F3) Greek Key Species: Maple Solids with Beeswing Primavera Veneers, Hardware Placement: P1, P2

\*(F4) Circle Species: Maple Solids with Beeswing Primavera Veneers, Hardware Placement: P1 Only

(F5) Reed Species: Luxury Composite, Hardware Placement: P1, P2, P3