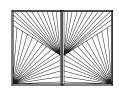

(F3) Greek Key Species: Maple Solids with Beeswing Primavera Veneers, Hardware Placement: P1, P2

\*(F4) Circle Species: Maple Solids with Beeswing Primavera Veneers, Hardware Placement: P1 Only

(F5) Reed Species: Luxury Composite, Hardware Placement: P1, P2, P3