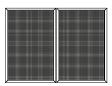

(F6) Cane
Species: Maple Solid Border
with Natural Cane,
Maple border will be same
finish as the case.
Hardware Placement:
P1, P2, P3

(F8) Bamboo Species: Maple Solids with Beeswing Primavera Veneers, Hardware Placement: P1, P2, P3