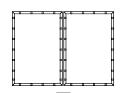

## HICKORY CHAIR® TEXTURES CREDENZA®

Choose Your Case. All cases are made from American Maple solids and Beeswing Primavera veneers and feature European hinges.

ase

W 36" D 20" H 27" (+ base)

W 72" D 20" H 27" (+ base)

Interior: One adjustable shelf behind each set of doors.

Interior: One adjustable shelf behind each set of doors.

Four Door Credenza HC4600-70C2 W 72" D 20" H 27" (+ base) 2 2 2 2 2

Six Door Credenza
HC4600-70C3
W 108" D 20" H 27" (+ base)
Interior: One adjustable shelf behind each set of doors.