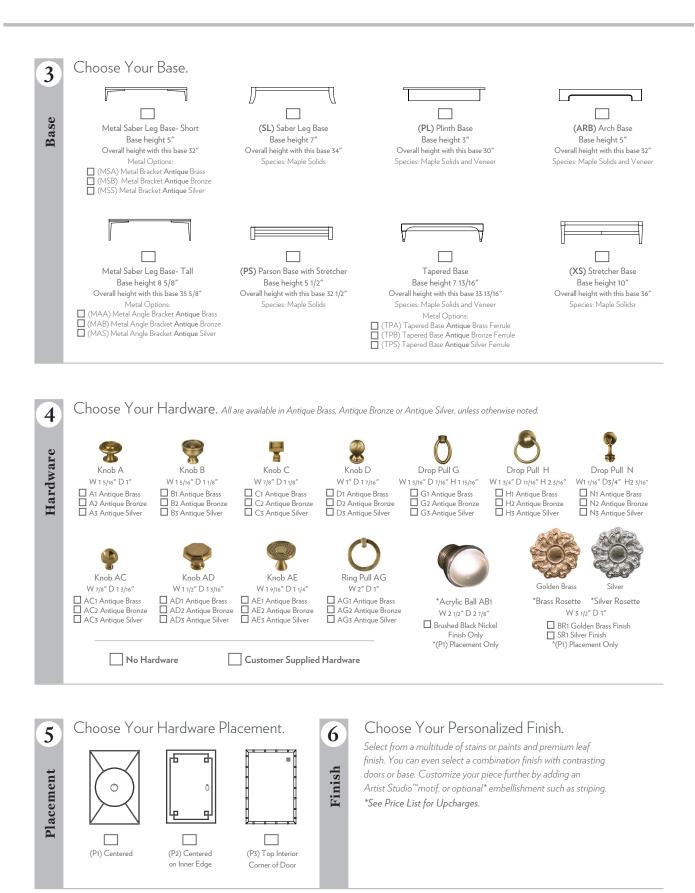

1, P2, P3



(F8) Bamboo Species: Maple Solids with Beeswing Primavera Veneers, Hardware Placement: P1, P2, P3



(F9) Mappa Burl with Outside Bead Species: Maple Solids with Mappa Burl Veneer, Hardware Placement: P1, P2, P3



(F11) Radial Walnut with Outside Bead Species: Maple Solids with Walnut Veneer, Hardware Placement: P1, P2, P3



(F12) Oak Ribbon with Outside Bead Species: Maple Solids with Oak Veneer, Hardware Placement: P1, P2, P3



(F13) Fret - A Species: Maple Solids with Beeswing Primavera Veneers, Hardware Placement: P1, P3



(F14) Fret - B Species: Maple Solids with Beeswing Primavera Veneers, Hardware Placement: P1, P2, P3



(F15) Fret - C Species: Maple Solids with Beeswing Primavera Veneers, Hardware Placement: P1, P2, P3







## HICKORY CHAIR® TEXTURES CREDENZA®